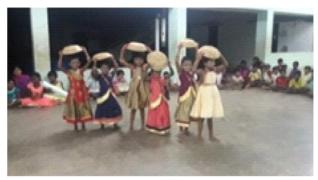

A centre for Art and Crafts was inagurated on 26-08-2018 which plans to give extra resource to children.

44 Children of the Home visited Aurolab of Arvind Eye Hospital at Madurai. They learnt the history of the Instutution.