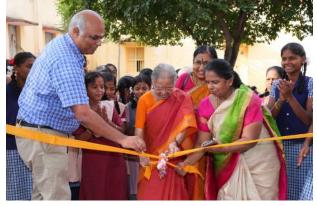

The Health Centre was inaugurated on 6<sup>th</sup> September 2018. Smt. Meenathi @ Kalpana Achi opened the Centre, followed by the lighting of the traditional lamp by Smt. Abirami Chokkalingam and Smt. Sorna Annamalai. The family handed over the key to Shri K.Shivakumar, Managing Trustee of Gandhigram Trust, Gandhigram.

The inaugural function was followed by Free Medial Camp by a team of doctors headed by Dr. Loganathan, Ramanujam Hospital, Ambasamudram. Dr. Padmanaban, Dr. Kasiviswanathan and Dr. DuraiMuruganvoluntarily joined with the team. We are thankful to Dr. Elayaraja, Ortho Specialist who has assured to join with us by his frequent visits to our Health Centre.