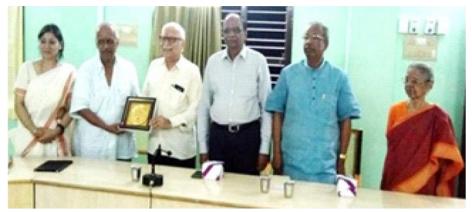

# 3.11. Staff Central Core Committee:

Staff Central Core Committee organised a meeting on "Accountability and Transparency" for NGOs and Gandhigram community on 14<sup>th</sup> September 2018. Shri.K.Shivakumar, Managing Trustee, welcomed the participants. He remembered Amma was very transparent in her dealings and wished others to be transparent. She made herself accountable to the public and made the team members accountable to the public is built and continue in the system.

Shri.K.Shivakumar, Managing Trustee, Gandhigram Trust awarded for the "Lifetime Contributions in Strengthening Governance of Civil Society" which was presented by Dr.Rajesh Tanton, Founder and President of PRIA.

Mr.Rajesh Tanton, Founder, President of PRIA, explained the concept of 'Accountability and Transparency'. He said that accountability in organization has to create faith in the donor to support

the activities of NGOs, including good decision making, He pointed that accountability is not only for the government but every organisation should have accountability. He pointed out that in UK the method of triple financial balance sheet is being follow.. He urged that in addition to financial audit, social audit in schools, SHGs, health sectors should be make compulsory.