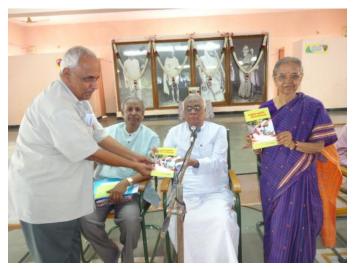

activities along with AMMA to achieve her vision and then how he has adjudged to the Administrative activities for the development of Gandhigram Turst. He also pointed out that V.P. Anna was the best Economist, best administrator, simple and honest legend of that time and led the Trust to its heights and guided the staff towards the vision of the founders . He initiated to get the schemes of state and central Governments in order to help the poors in the villages. Shri. K.M. Natarajan released a book written by Dr.G. Palanithurai and Dr.G. Pankajam Secretary, Gandhigram Trust received the first copy of the book.