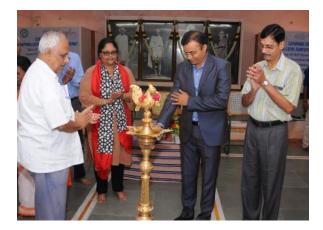

The Health Centre was inaugurated on 6<sup>th</sup> September 2018. Smt. Meenathi @ Kalpana Achi opened the Centre, followed by the lighting of the traditional lamp by Smt. Abirami Chokkalingam and Smt. Sorna Annamalai. The family handed over the key to Shri K.Shivakumar, Managing Trustee of Gandhigram Trust, Gandhigram.

The inaugural function was followed by Free Medial Camp by a team of doctors headed by Dr. Loganathan, Ramanujam Hospital, Ambasamudram. Dr. Padmanaban, Dr. Kasiviswanathan and Dr. DuraiMuruganvoluntarily joined with the team. We are thankful to Dr. Elayaraja, Ortho Specialist who has assured to join with us by his frequent visits to our Health Centre.