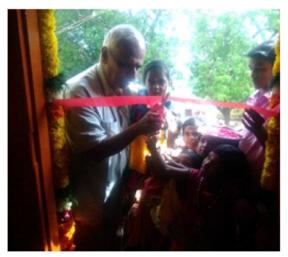

The Health Centre was inaugurated on 6<sup>th</sup> September 2018. Smt. Meenathi @ Kalpana Achi opened the Centre, followed by the lighting of the traditional lamp by Smt. Abirami Chokkalingam and Smt. Sorna Annamalai. The family handed over the key to Shri K.Shivakumar, Managing Trustee of Gandhigram Trust, Gandhigram.