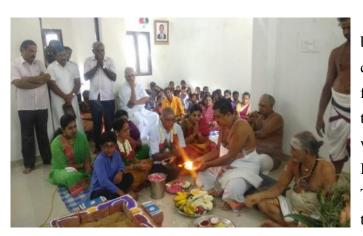

The Poomi Pooja for the construction of a Health Centre was held on 28.10.17. Family members from the donor Shri APR Annamalai Chettiar, employees from Omega Zips and well-wishers from nearby villages and our children have participated.