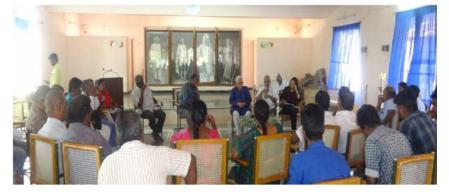

# 3.10. Expertise, injecting young blood, keys to rejuvenate CSOs

A sharing session on challenges and opportunities before the CSOs, in rural and urban areas in the state and to function in a better way was held at Gandhigram Trust at Gandhigram in Dindigul district on

Saturday. Dr. Rajesh Tandon, Founder of PRIA, New Delhi presided over the meeting cum interaction session with CSOs from various parts of the state. Sri K Shiva Kumar coordinated the session. During interaction, Dr. Tandon offered his valuable ideas, focused highly potential and untapped areas for effective and better functioning and also urged the need for a change in mindset realising the present political and social scenario attitude of bureaucracy.