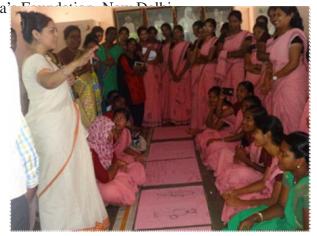

#### Avvai Ashram at Sivasailam – Dr. Soundram Illam

Avvai Ashram which was set up in a beautiful landscape at Sivasailam houses 52 children. All the seven children who appeared for the 10<sup>th</sup> Public Exam successfully got through it. Selvi Preethi and Selvi Mariammal went for a 50 day training programme at Bangalore and got employment at TATA website. The other important events of Soundram Illam this year are:

"Udhavum Ullangal" had organized a mega function Anandha Deepavali on 15<sup>th</sup> October 2017 at Tirunelveli. Children from Avvai ashram, Santhi School and from other three homes participated. Mr. Sandeep Nanduri, District Collector interacted with the children and enjoyed the occasion.